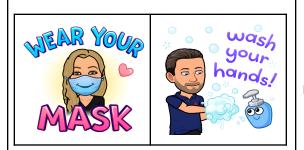

#### Please wash and/or sanitize your hands frequently.

When students are in <u>controlled settings</u> (classrooms), we need to make sure masks are being worn properly, up over the nose and under the chin, that there are <u>3 feet</u> or more between them (with the goal of 6 feet). Don't huddle together, don't look over each other's shoulders, don't even partially remove your mask.

Please remember to avoid physical contact with other people such as hugs, high fives & handshaking.

#### Please input your temperatures into Powerschool first thing in the morning.

Noodsville High School

When in <u>non-controlled settings</u>, lunch, mask breaks, where masks are off, the State expectation continues to be 6 feet or more between students. Students <u>must</u> sit in the designated seats in the café and not move the Plexiglas dividers. *Mask breaks need to spread out to the bus loop or King's Plain if students can't meet the 6-foot requirement while in front of the building.* 