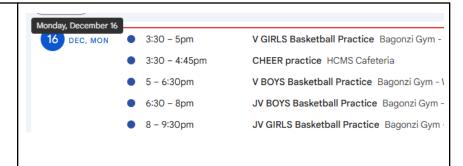

## Engineering Excellence

Monday, December 16th, 2024

WoodsvilleHighSchool.com

Please remember that schedules may change. Keep in contact with your coaches and WHS' social media.

Are you looking to earn Booster Club points toward a potential scholarship?

We need student volunteers to help out at upcoming HOME Basketball games. See Mrs. Taylor to sign up!