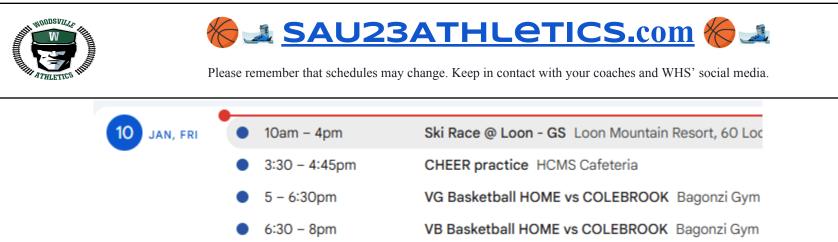

| 11:00-11:23 Grade 11/12 Lunch     |  |
|-----------------------------------------------------|-----------------------------------|--|
| Engineer                                            | 11:25-11:48 KSS/French Pond Lunch |  |
| Time 11:50-12:15 Grade 9/10 Lunch Band/Chorus Lunch |                                   |  |
|                                                     |                                   |  |
|                                                     | Block 3 12:15-1:35                |  |
|                                                     |                                   |  |
|                                                     | Block 4 1:40-3:00                 |  |



Friday, January 10th, 2025 📓 <u>WoodsvilleHighSchool.com</u>